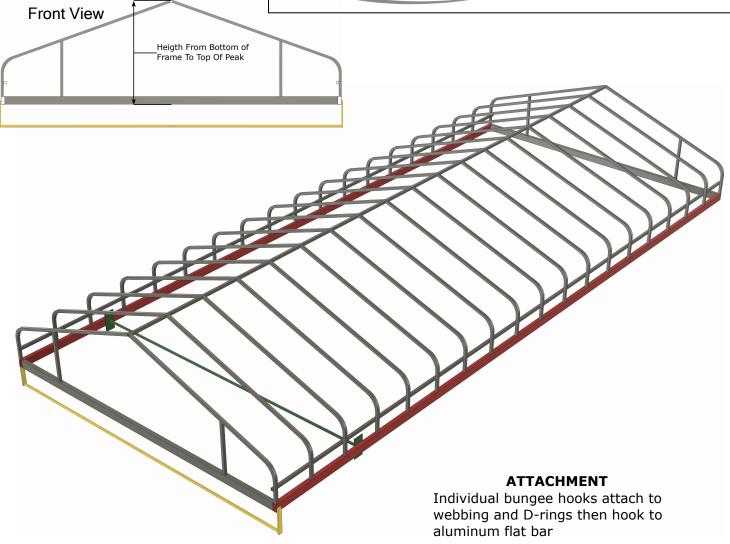

909 S Poplar St LaGrange, IN 46761 260-463-2220 LCCOVERS.COM

| FRAME OPTIONS ALL MEASUREMENTS (± 1") |         |        |         |  |
|---------------------------------------|---------|--------|---------|--|
| Size                                  | OVERALL | INSIDE | OUTSIDE |  |
|                                       | LENGTH  | WIDTH  | WIDTH   |  |
|                                       |         |        |         |  |
| 24' X 120"                            | 24'     | 124"   | 126"    |  |
| 26' X 120"                            | 26'     | 124"   | 126"    |  |
| 28' X 120"                            | 28'     | 124"   | 126"    |  |
| 30' X 120"                            | 28'     | 124"   | 126"    |  |
| 32' X 120"                            | 28'     | 124"   | 126"    |  |
| NOTES                                 |         |        |         |  |

Standard Valance: 12" Extended Valance: 24"